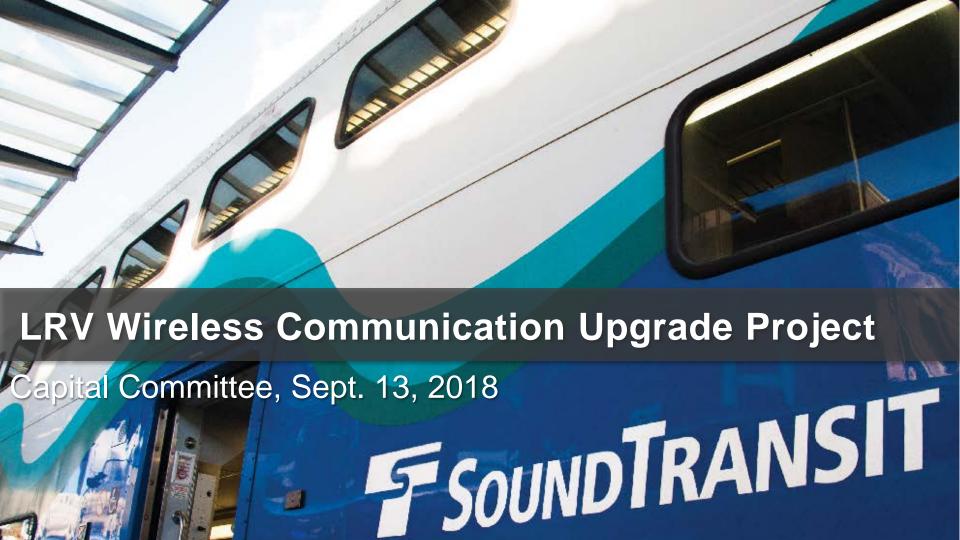

# **Current State (Kinkisharyo Wi-Fi and Maintenance Workstation)**

- Current Kinkisharyo private yard Wi-Fi transmits vehicle data and passenger counts to Kinkisharyo Maintenance Workstation.
- Workstation transmits data to Agency for maintenance monitoring and performance reporting.