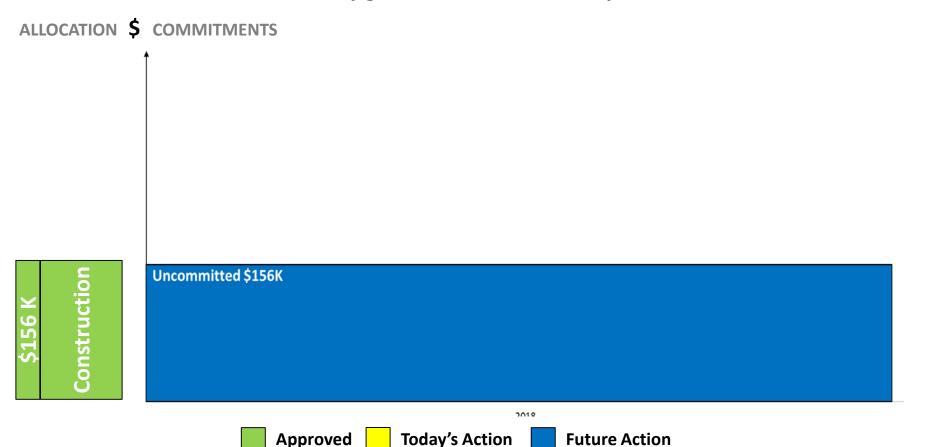

# **Current State (Kinkisharyo Wi-Fi and Maintenance Workstation)**



- Current Kinkisharyo private yard Wi-Fi transmits vehicle data and passenger counts to Kinkisharyo Maintenance Workstation.
- Workstation transmits data to Agency for maintenance monitoring and performance reporting.

#### **Milestone: Onboard LRVs**





• Run Kinkisharyo and Siemens systems parallel while configuring Siemens LRVs to connect to Enhanced Yard Wi-Fi.

# **Target State**





• Kinkisharyo and Siemens LRVs are on same Wi-Fi and Vehicle Systems Network.



# LRV Wireless Communication Upgrade: Authorized Project Allocation \$156K





# LRV Wireless Communication Upgrade: Increase Authorized Project Allocation \$248K