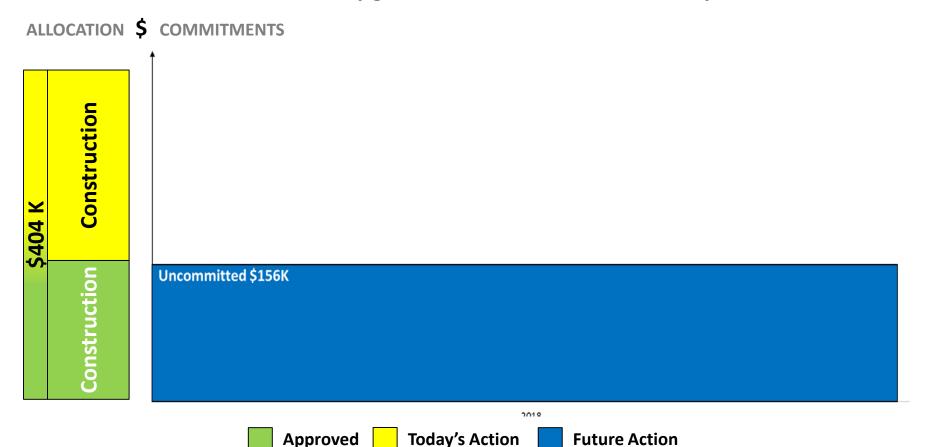

# LRV Wireless Communication Upgrade: Increase Authorized Project Allocation \$248K