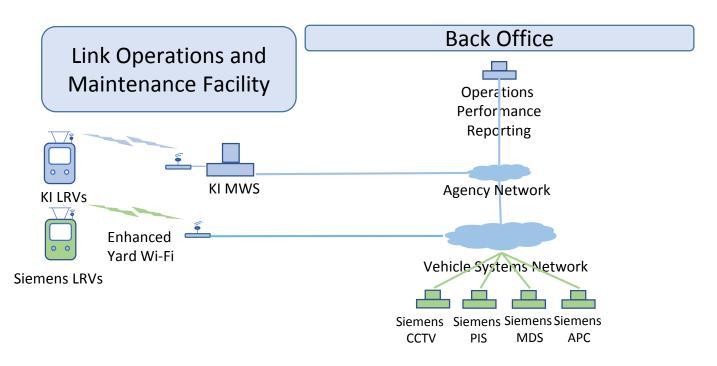

# **Target State**

• Kinkisharyo and Siemens LRVs are on same Wi-Fi and Vehicle Systems Network.