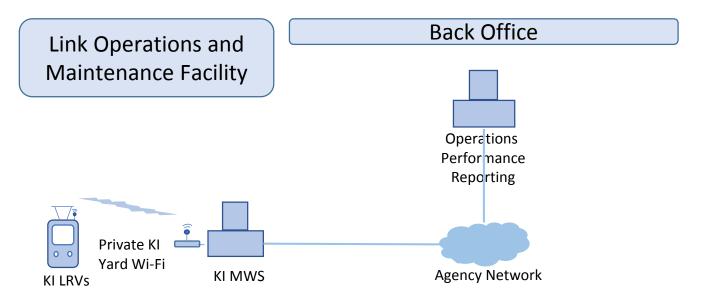

#### **Milestone: Onboard LRVs**

• Run Kinkisharyo and Siemens systems parallel while configuring Siemens LRVs to connect to Enhanced Yard Wi-Fi.